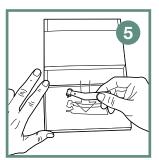

## SciCan STATIS™ Repair Form

Remove the shipping documents and packaging from the handpiece box.

Complete the UPS form.

Detach the top copy of the UPS form and save for your records.

Attach the bottom copy to the exterior of the UPS packaging.