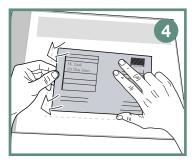

Place the handpiece inside the box.

Insert this form (below) into the handpiece box.

Insert handpiece box into the packaging.

Place additional copies of the UPS form on top of the package and call UPS for pick-up.