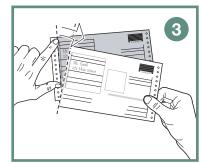

## SciCan STATIS™ Repair Form

Remove the shipping documents and packaging from the handpiece box.

Complete the UPS form.

Detach the top copy of the UPS form and save for your records.

Attach the bottom copy to the exterior of the UPS packaging.

Place the handpiece inside the box.

Insert this form (below) into the handpiece box.

Insert handpiece box into the packaging.

Place additional copies of the UPS form on top of the package and call UPS for pick-up.