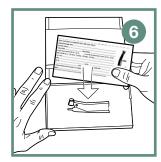

Place the handpiece inside the box.

Insert this form (below) into the handpiece box.

Insert handpiece box into the packaging.

Place additional copies of the UPS form on top of the package and call UPS for pick-up.