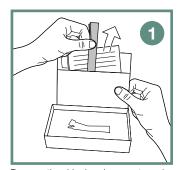

## SciCan STATIS™ Repair Form

Remove the shipping documents and packaging from the handpiece box.

Complete the UPS form.

Detach the top copy of the UPS form and save for your records.

Attach the bottom copy to the exterior of the UPS packaging.

Place the handpiece inside the box.

Insert this form (below) into the handpiece box.

Insert handpiece box into the packaging.

Place additional copies of the UPS form on top of the package and call UPS for pick-up.