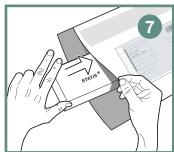

Place the handpiece inside the box.

Insert this form (below) into the handpiece box.

Insert handpiece box into the packaging.

Place additional copies of the UPS form on top of the package and call UPS for pick-up.