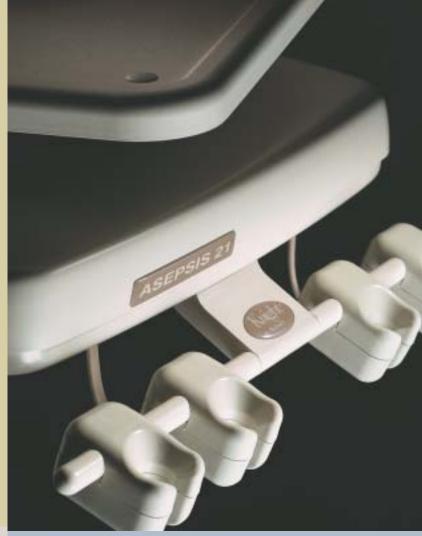

# THE ASEPSIS 21™ LEFT/RIGHT DUO CART

WITH A LARGE 21" X 24" STAIN RESISTANT WORK SURFACE AND EASILY CONVERTIBLE DESIGN, THE DUO SWING CART PROVIDES FOR OPTIMUM PLACEMENT OF DOCTOR'S AND ASSISTANT'S INSTRUMENTS.

#### **Duo Swing Cart Features**

- ASEPSIS 21 DELIVERY SYSTEM
- HANDPIECE EXHAUST AIR OIL COLLECTOR
- Doctor's syringe with quick release autoclavable tip
- Master shutoff
- Individual drive air, coolant air and coolant water adjustments for each handpiece position
- Non-water retracting handpiece controls
- HANDPIECE FLUSH SYSTEM
- WET/DRY FOOT CONTROL
- Assistants instrumentation: solids collector, autoclavable HVE valve with aseptic tubing, saliva ejector and assistant's syringe with quick release autoclavable tip
- WATER OUTLET WITH FLOW CONTROL
- Adjustable height "H" frame with epoxy powder coat finish
- 2" DIAMETER DUAL WHEEL CASTERS
- CHOICE OF ROTATING TRAY HOLDER OR TUB SUPPORT
- 21" X 24" WORK SURFACE
- SMALL JUNCTION BOX
- 7 FOOT UMBILICAL