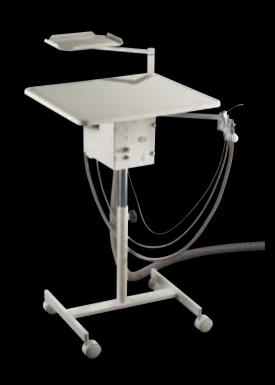

## THE ASEPSIS 21™ DOCTOR'S CART

THESE COMPACT VERSATILE CARTS GO WHERE THEY ARE NEEDED TO DELIVER THE MOST EFFICIENT PLACEMENT OF DOCTOR'S OR HYGIENIST'S INSTRUMENTS.

### Doctor's and Hygienist's Cart Features

- ASEPSIS 21 DELIVERY SYSTEM
- VACUUM INSTRUMENTATION INCLUDES SOLIDS COLLECTOR, AUTOCLAVABLE HVE VALVE WITH TUBING AND SALIVA EJECTOR VALVE WITH TUBING. (AVAILABLE ONLY WITH HYGIENIST'S CART).
- HANDPIECE EXHAUST AIR OIL COLLECTOR
- AIR/WATER SYRINGE
- Master shutoff
- Individual drive air, coolant air and coolant water adjustments for each handpiece position
- WET/DRY FOOT CONTROL
- HANDPIECE FLUSH SYSTEM
- Adjustable height "H" frame with epoxy powder coat finish
- 2" DIAMETER DUAL WHEEL CASTERS
- SMALL JUNCTION BOX
- 7 FOOT UMBILICAL

THE HYGIENIST'S CART IS SHOWN WITH THE OPTIONAL 13" X 18" WORK SURFACE WHICH IS ALSO AVAILABLE FOR THE DOCTOR'S CART.

DUO CART AND ASSISTANT'S CART DIMENSIONS

DOCTOR'S AND HYGIENIST'S CART DIMENSIONS

MIDMARK IS AN ISO 9001 CERTIFIED COMPANY