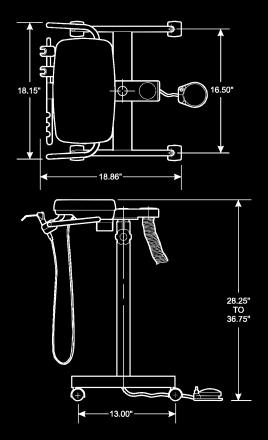

THE HYGIENIST'S CART IS SHOWN WITH THE OPTIONAL 13" X 18" WORK SURFACE WHICH IS ALSO AVAILABLE FOR THE DOCTOR'S CART.

DUO CART AND ASSISTANT'S CART DIMENSIONS

DOCTOR'S AND HYGIENIST'S CART DIMENSIONS

MIDMARK IS AN ISO 9001 CERTIFIED COMPANY