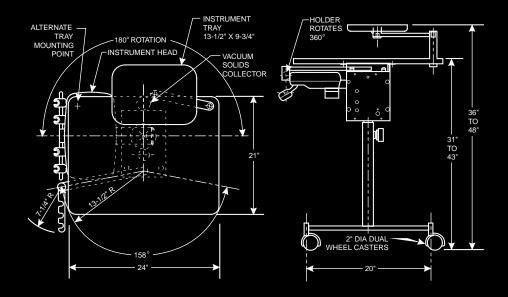

THE HYGIENIST'S CART IS SHOWN WITH THE OPTIONAL 13" X 18" WORK SURFACE WHICH IS ALSO AVAILABLE FOR THE DOCTOR'S CART.

DUO CART AND ASSISTANT'S CART DIMENSIONS

DOCTOR'S AND HYGIENIST'S CART DIMENSIONS

MIDMARK IS AN ISO 9001 CERTIFIED COMPANY