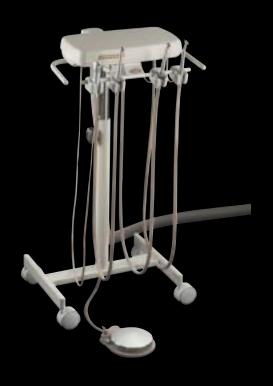

# THE ASEPSIS 21™ LEFT/RIGHT DUO CART

WITH A LARGE 21" X 24" STAIN RESISTANT WORK SURFACE AND EASILY CONVERTIBLE DESIGN, THE DUO SWING CART PROVIDES FOR OPTIMUM PLACEMENT OF DOCTOR'S AND ASSISTANT'S INSTRUMENTS.

#### **Duo Swing Cart Features**

- ASEPSIS 21 DELIVERY SYSTEM
- HANDPIECE EXHAUST AIR OIL COLLECTOR
- Doctor's syringe with quick release autoclavable tip
- Master shutoff
- Individual drive air, coolant air and coolant water adjustments for each handpiece position
- Non-water retracting handpiece controls
- HANDPIECE FLUSH SYSTEM
- WET/DRY FOOT CONTROL
- Assistants instrumentation: solids collector, autoclavable HVE valve with aseptic tubing, saliva ejector and assistant's syringe with quick release autoclavable tip
- WATER OUTLET WITH FLOW CONTROL
- Adjustable height "H" frame with epoxy powder coat finish
- 2" DIAMETER DUAL WHEEL CASTERS
- CHOICE OF ROTATING TRAY HOLDER OR TUB SUPPORT
- 21" X 24" WORK SURFACE
- SMALL JUNCTION BOX
- 7 FOOT UMBILICAL