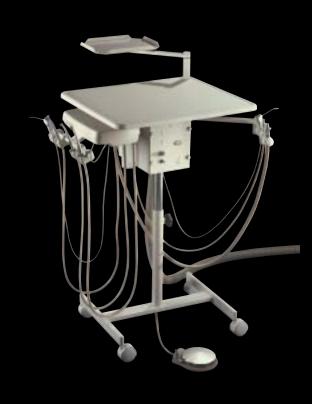

## THE ASEPSIS 21™ DOCTOR'S CART

THESE COMPACT VERSATILE CARTS GO WHERE THEY ARE NEEDED TO DELIVER THE MOST EFFICIENT PLACEMENT OF DOCTOR'S OR HYGIENIST'S INSTRUMENTS.

### Doctor's and Hygienist's Cart Features

- ASEPSIS 21 DELIVERY SYSTEM
- VACUUM INSTRUMENTATION INCLUDES SOLIDS COLLECTOR, AUTOCLAVABLE HVE VALVE WITH TUBING AND SALIVA EJECTOR VALVE WITH TUBING. (AVAILABLE ONLY WITH HYGIENIST'S CART).
- HANDPIECE EXHAUST AIR OIL COLLECTOR
- AIR/WATER SYRINGE
- Master shutoff
- Individual drive air, coolant air and coolant water adjustments for each handpiece position
- WET/DRY FOOT CONTROL
- HANDPIECE FLUSH SYSTEM
- Adjustable height "H" frame with epoxy powder coat finish
- 2" DIAMETER DUAL WHEEL CASTERS
- SMALL JUNCTION BOX
- 7 FOOT UMBILICAL