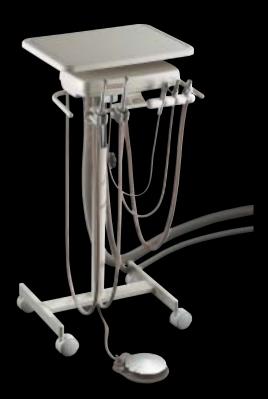

THE ASSISTANT'S CART HAS PLENTY OF WORK SPACE BY OFFERING THE SAME 21" X 24" STAIN RESISTANT WORK SURFACE AS ON THE DUO CART. THE SWING ARM PROVIDES OPTIMUM PLACEMENT OF ASSISTANT'S INSTRUMENTS.

#### Assistant's Cart Features

- Assistant's instrumentation: solids collector, autoclavable HVE valve with aseptic tubing, saliva ejector and assistant's syringe with quick release autoclavable tip
- Water outlet with flow control
- Adjustable height "H" frame with epoxy powder coat finish
- 2" DIAMETER DUAL WHEEL CASTERS
- CHOICE OF ROTATING TRAY HOLDER OR TUB SUPPORT
- 21" X 24" WORK SURFACE
- SMALL JUNCTION BOX
- 7 FOOT UMBILICAL